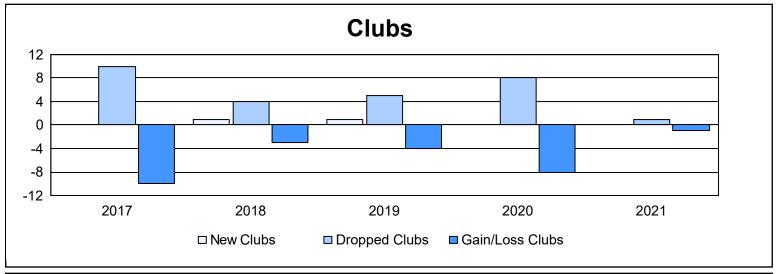

| Year      | New<br>Clubs | Dropped<br>Clubs | Gain/<br>Loss<br>Clubs | New<br>Members | Charter<br>Members | Reinstate<br>Members | Transfer<br>Members | Total<br>Member<br>Added | Total<br>Members<br>Dropped | Gain/<br>Loss<br>Members |
|-----------|--------------|------------------|------------------------|----------------|--------------------|----------------------|---------------------|--------------------------|-----------------------------|--------------------------|
| 2016-2017 | 0            | 10               | -10                    | 382            | 1                  | 20                   | 27                  | 430                      | 543                         | -113                     |
| 2017-2018 | 1            | 4                | -3                     | 347            | 26                 | 16                   | 29                  | 418                      | 534                         | -116                     |
| 2018-2019 | 1            | 5                | -4                     | 304            | 28                 | 20                   | 10                  | 362                      | 483                         | -121                     |
| 2019-2020 | 0            | 8                | -8                     | 208            | 34                 | 9                    | 11                  | 262                      | 434                         | -172                     |
| 2020-2021 | 0            | 1                | -1                     | 129            | 5                  | 42                   | 12                  | 188                      | 443                         | -255                     |
| Average   | 0            | 6                | -5                     | 274            | 19                 | 21                   | 18                  | 332                      | 487                         | -155                     |