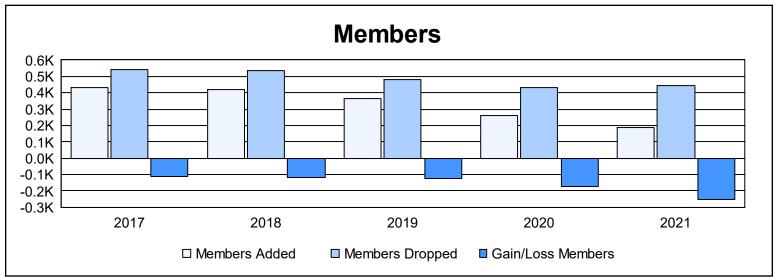

| Year      | New<br>Clubs | Dropped<br>Clubs | Gain/<br>Loss<br>Clubs | New<br>Members | Charter<br>Members | Reinstate<br>Members | Transfer<br>Members | Total<br>Member<br>Added | Total<br>Members<br>Dropped | Gain/<br>Loss<br>Members |
|-----------|--------------|------------------|------------------------|----------------|--------------------|----------------------|---------------------|--------------------------|-----------------------------|--------------------------|
| 2016-2017 | 0            | 10               | -10                    | 382            | 1                  | 20                   | 27                  | 430                      | 543                         | -113                     |
| 2017-2018 | 1            | 4                | -3                     | 347            | 26                 | 16                   | 29                  | 418                      | 534                         | -116                     |
| 2018-2019 | 1            | 5                | -4                     | 304            | 28                 | 20                   | 10                  | 362                      | 483                         | -121                     |
| 2019-2020 | 0            | 8                | -8                     | 208            | 34                 | 9                    | 11                  | 262                      | 434                         | -172                     |
| 2020-2021 | 0            | 1                | -1                     | 129            | 5                  | 42                   | 12                  | 188                      | 443                         | -255                     |
| Average   | 0            | 6                | -5                     | 274            | 19                 | 21                   | 18                  | 332                      | 487                         | -155                     |